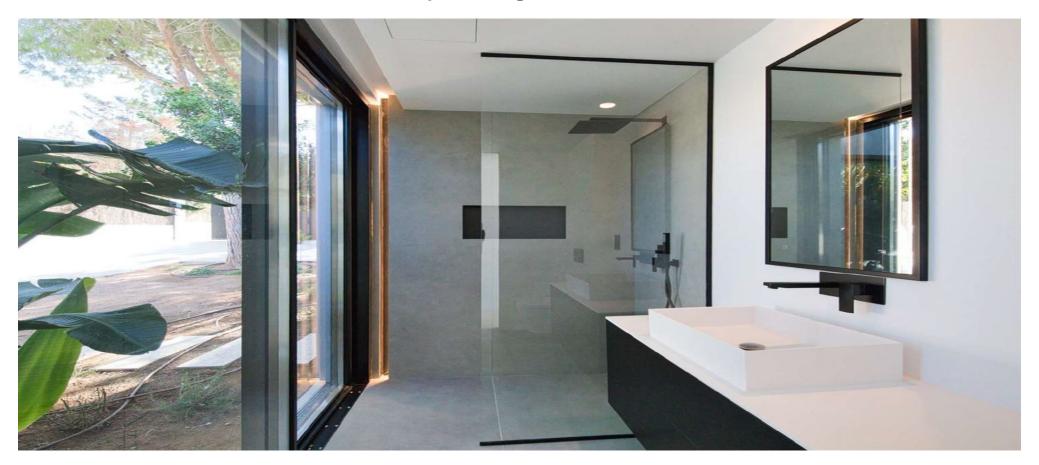

## Luxurious Modern Villa with Panoramic Views in Jesus Village

|  | Ref: CW-N-RI-59 | Area: Jesus | Bedroom: 2 | Bathroom: 2 | M <sup>2</sup> Property: 2240 | M² Inside: |  |
|--|-----------------|-------------|------------|-------------|-------------------------------|------------|--|
|--|-----------------|-------------|------------|-------------|-------------------------------|------------|--|