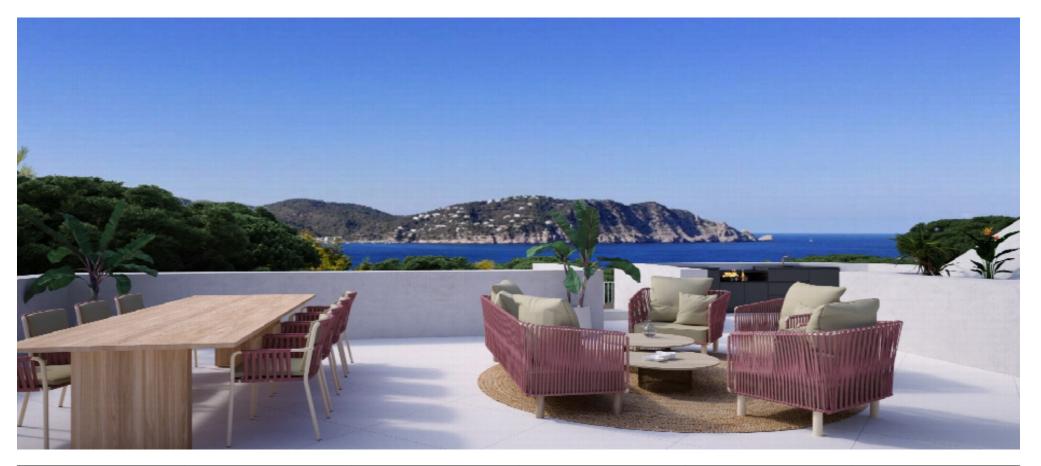

## New built modern dream sea view villa in San Carlos area

Price: 3.950.000 €

| Ref: CW-D-SL-395 | Area: Es Figueral | Bedroom: 6 | Bathroom: 7 | M <sup>2</sup> Property: 1800 | M <sup>2</sup> Inside: 550 |
|------------------|-------------------|------------|-------------|-------------------------------|----------------------------|
|------------------|-------------------|------------|-------------|-------------------------------|----------------------------|