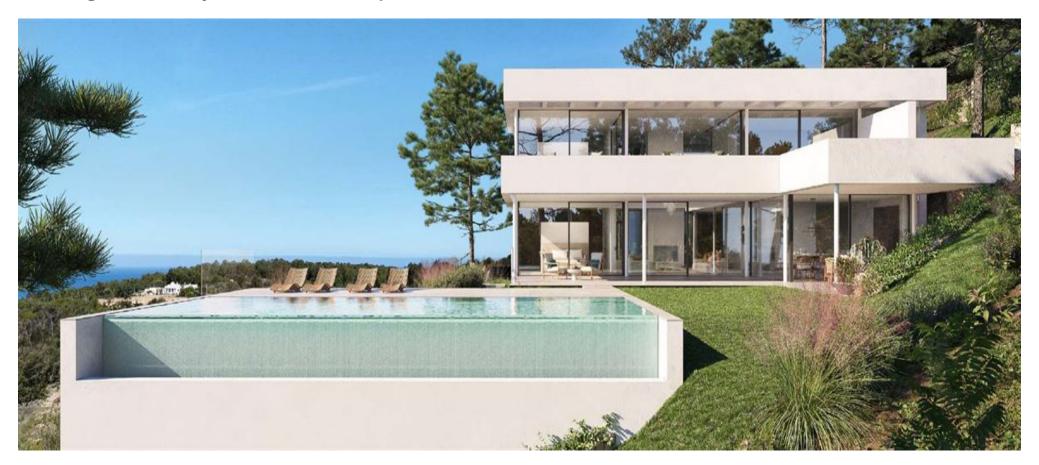

## Unveiling a new luxury villa in Ibiza's with premier destination and sea view

|  | Ref: CW-N-850 | Area: Cala Salada | Bedroom: 5 | Bathroom: 5 | M <sup>2</sup> Property: 2740 | M² Inside: 460 |  |
|--|---------------|-------------------|------------|-------------|-------------------------------|----------------|--|
|--|---------------|-------------------|------------|-------------|-------------------------------|----------------|--|