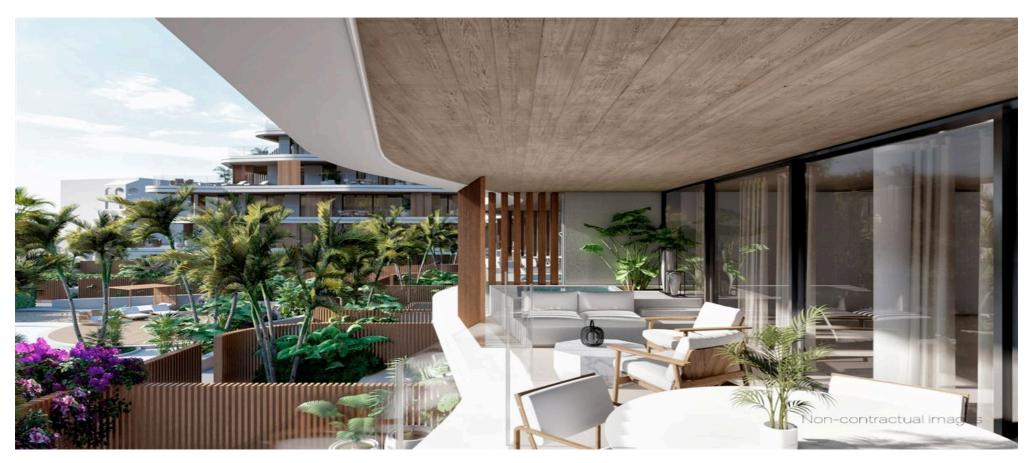

## Luxury Apartments in stunning New Development in Santa Eularia

| Ref: CW-D-SD-WAV | Area: Santa Eulalia | Bedroom: 1-4 | Bathroom: 2-3 | M <sup>2</sup> Property: | M <sup>2</sup> Inside: 61 - 167 |
|------------------|---------------------|--------------|---------------|--------------------------|---------------------------------|
|------------------|---------------------|--------------|---------------|--------------------------|---------------------------------|