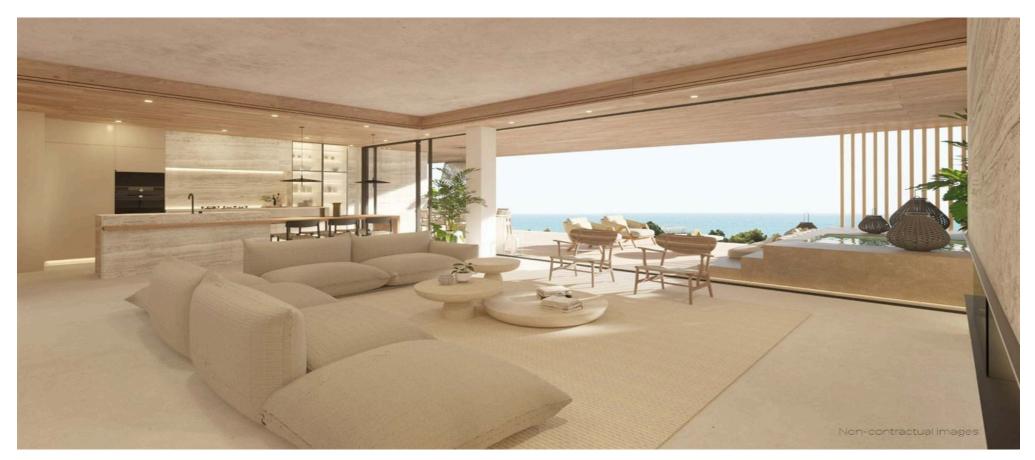

## Design Luxury Apartments in 5\* New Development in Santa Eularia

Price: 1.240.000 €

| Ref: CW-D-SD-<br>WAVMAR | Area: Santa Eulalia | Bedroom: 2 - 4 | Bathroom: 2 - 4 | M <sup>2</sup> Property: | M <sup>2</sup> Inside: 87 - 138 |
|-------------------------|---------------------|----------------|-----------------|--------------------------|---------------------------------|
| WAVMAR                  |                     |                |                 |                          |                                 |