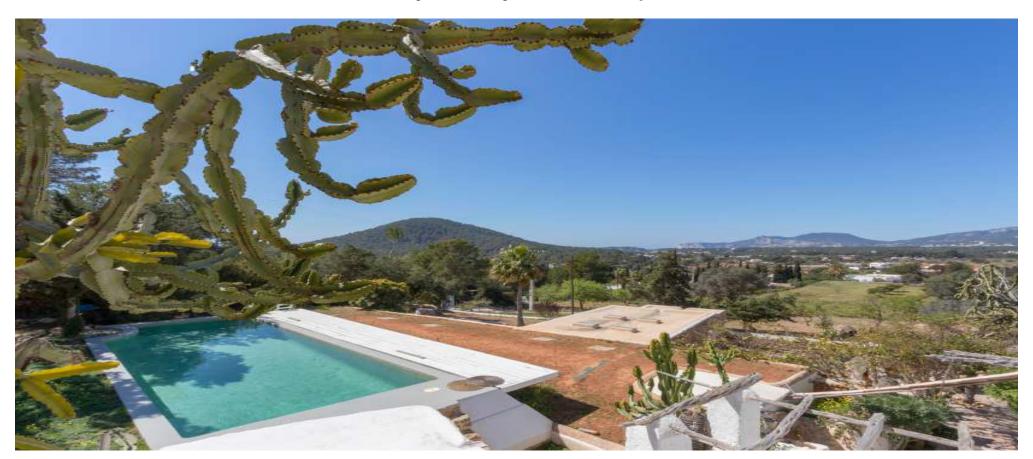

## Beautiful renovated Finca from the 17th century ibizan style with landscape and sea view

| Ref: CW-N-MD-490 | Area: Sa Caleta | Bedroom: 7 | Bathroom: 7 | M <sup>2</sup> Property: 5000 | M <sup>2</sup> Inside: 520 |  |
|------------------|-----------------|------------|-------------|-------------------------------|----------------------------|--|
|------------------|-----------------|------------|-------------|-------------------------------|----------------------------|--|