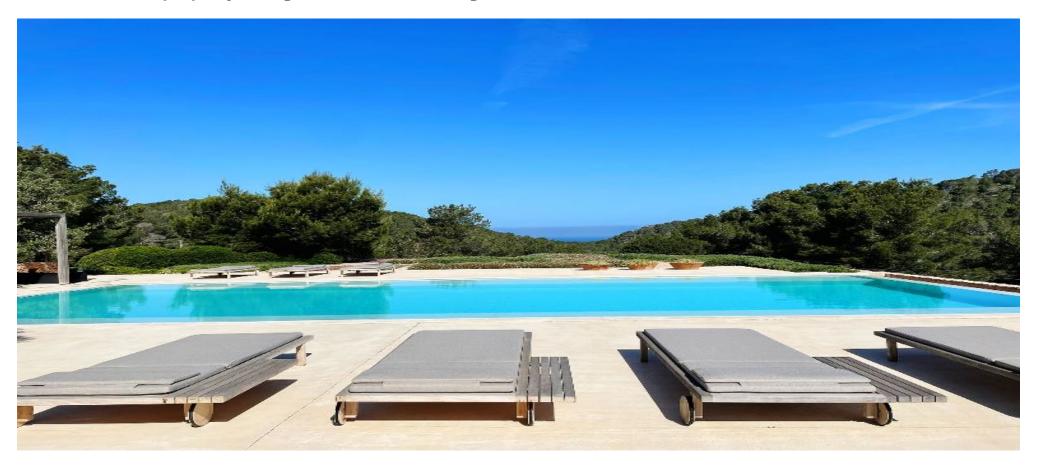

## Fantastic sunset property with guest studio in walking distance to the beach

| Ref: CW-N-MD-740 | Area: Cala Vadella | Bedroom: 8 | Bathroom: 8 | M <sup>2</sup> Property: 17000 | M² Inside: 450 |
|------------------|--------------------|------------|-------------|--------------------------------|----------------|
|------------------|--------------------|------------|-------------|--------------------------------|----------------|