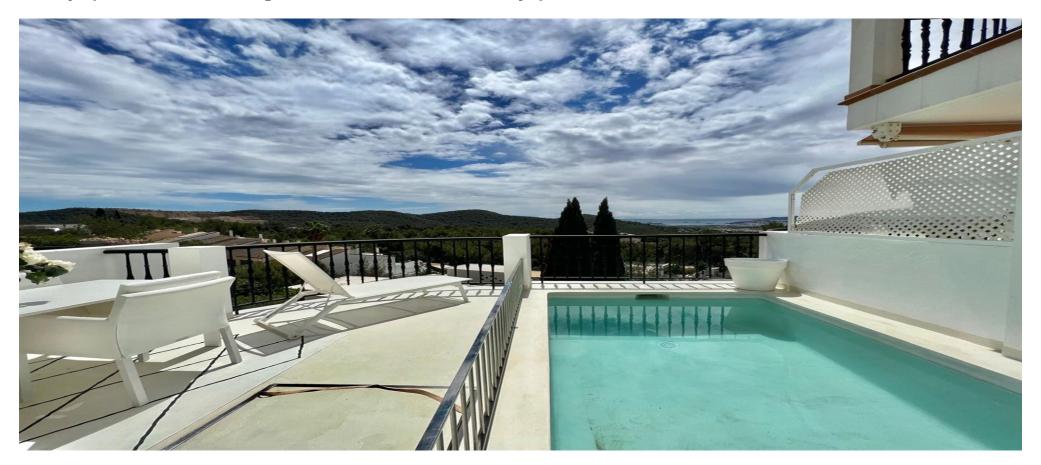

## Luxury apartment with unforgettable views in an absolutely quiet location

| Ref: CW-D-CW-129 | Area: Can Furnet | Bedroom: 2 | Bathroom: 2 | M <sup>2</sup> Property: | M² Inside: 142 |  |
|------------------|------------------|------------|-------------|--------------------------|----------------|--|
|------------------|------------------|------------|-------------|--------------------------|----------------|--|