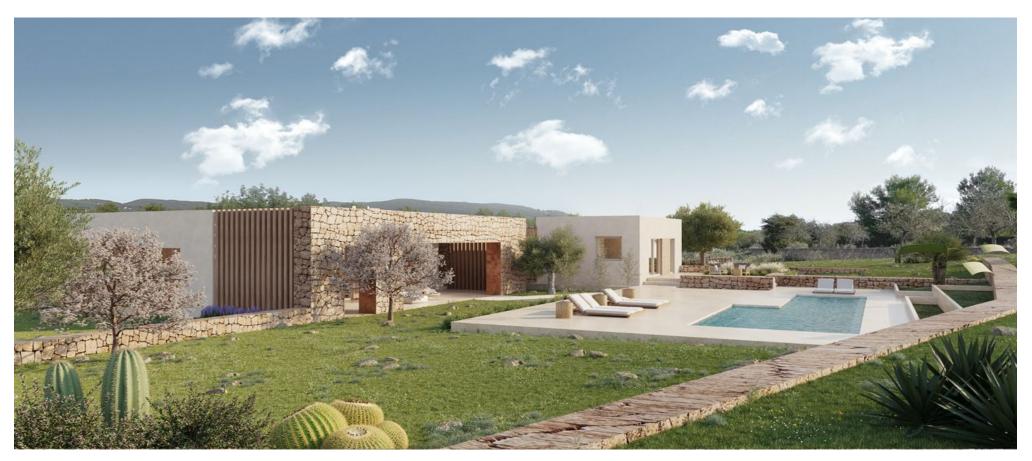

## Incredible Opportunity to Own 40,000 m<sup>2</sup> of Countryside and Forest in Sant Rafael

Price: 2.000.000 €

| Ref: CW-N-682 | Area: San Rafael | Bedroom: | Bathroom: | M <sup>2</sup> Property: 40000 | M <sup>2</sup> Inside: |
|---------------|------------------|----------|-----------|--------------------------------|------------------------|
|---------------|------------------|----------|-----------|--------------------------------|------------------------|